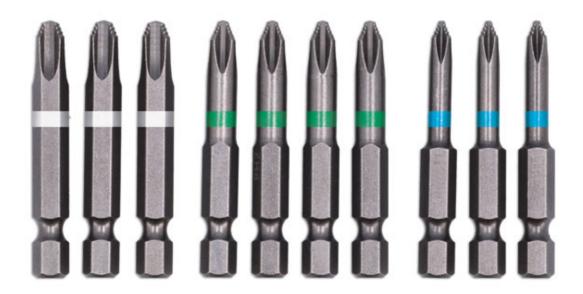

## JIS Non-Slip Bit Set - 10pc

A JIS 10-piece bit set with 1/4" hex shanks & quick chuck ends to allow fast secure connection to 1/4" hex drivers. Suitable for use with cordless screwdrivers fitted with a quick chuck, cordless drills and bit drivers. JIS (Japanese Industrial Standard) screws as used on Japanese industrial standard fittings found on Japanese motorcycles and equipment (such as Honda, Shimano bike components, Tamiya radio-controlled cars etc).

## **Additional Information**

- All bit ends machined with anti-slip (anti-cam out) teeth to protect the fixing & give better grip.
- Sizes: 3x JIS Ph1, 4x JIS Ph2, 3x JIS Ph3.
- Bit length: 50mm, with 1/4" shank.
- Ph1 & 2 sizes feature reduced shanks for better access.
- · Manufactured from S2 heat treated alloy steel with corrosion resistant coating. Supplied in a plastic storage case.