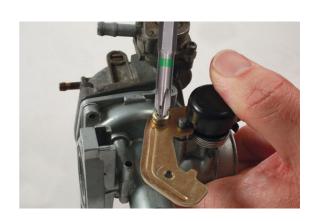

## JIS Non-Slip Bit Set - 10pc

A JIS 10-piece bit set with 1/4" hex shanks & quick chuck ends to allow fast secure connection to 1/4" hex drivers. Suitable for use with cordless screwdrivers fitted with a quick chuck, cordless drills and bit drivers. JIS (Japanese Industrial Standard) screws as used on Japanese industrial standard fittings found on Japanese motorcycles and equipment (such as Honda, Shimano bike components, Tamiya radio-controlled cars etc).