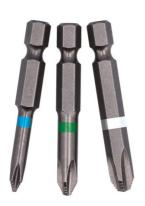

## **Additional Information**

- All bit ends machined with anti-slip (anti-cam out) teeth to protect the fixing & give better grip.
- Sizes: 3x JIS Ph1, 4x JIS Ph2, 3x JIS Ph3.
- Bit length: 50mm, with 1/4" shank.
- Ph1 & 2 sizes feature reduced shanks for better access.
- · Manufactured from S2 heat treated alloy steel with corrosion resistant coating. Supplied in a plastic storage case.